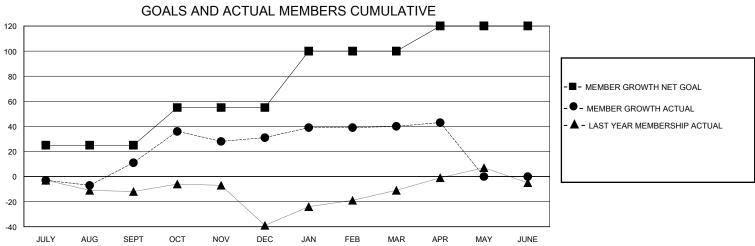

## **GMT**: **LOCATION MARYLAND GMT CA** Clubs **Members RESULTS FOR 2023-2024 RESULTS FOR 2023-2024** NEW CLUB GOAL NEW CLUBS DROPPED CLUBS QUARTER MEMBER GROWTH NET MEMBER GROWTH DROPPED QUARTER **GOAL** MEMBERS ACTUAL **ACTUAL** (including transfers) 0 0 25 31 20 JULY/AUG/SEPT JULY/AUG/SEPT 0 0 0 30 23 43 OCT/NOV/DEC OCT/NOV/DEC 0 0 0 45 35 25 JAN/FEB/MAR JAN/FEB/MAR 0 0 20 6 APR/MAY/JUNE APR/MAY/JUNE 11